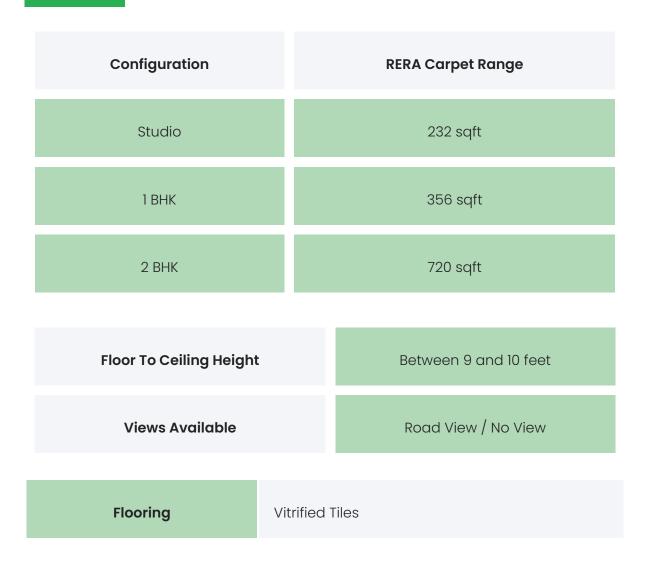

### PROJECT & AMENITIES

| Time Line                     | Size      | Typography         |
|-------------------------------|-----------|--------------------|
| Completed on 30th April, 2025 | 1660 Sqmt | 1 BHK,2 BHK,Studio |

### COMMERCIALS

| Configuration | Rate Per Sqft | Agreement Value | Box Price   |
|---------------|---------------|-----------------|-------------|
| Studio        | INR 9500      | INR 2204000     | INR 2458280 |
| 1 BHK         | INR 9500      | INR 3382000     | INR 3718740 |
| 2 BHK         | INR 9500      | INR 6840000     | INR 7418800 |